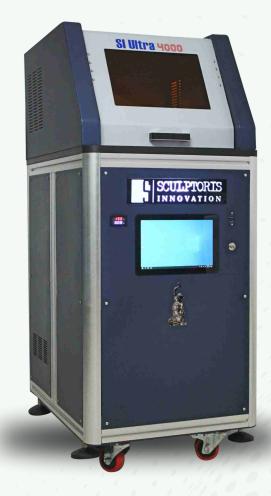

## SI ULTRA 4000

SI ULTRA 4000 is here to change the way you think for DLP LED Technology studded 3D Printers for Jewellery. 4K Resolution is the latest technology used in the machine which promises the premium-quality perfection & outputs more molds with a larger platform size of 192\*108\*150mm as compared to existing DLP LED technology machines. This made in India 3D Jewellery Printer gives a tough competition to similar International Level machines.

3 Years Warranty on Machine. Free lifetime software upgrade. Prompt service facility along with Brilliant Customer Support is just a few of its immaculate features besides easing your printing job. Its impeccable performance is all you need to add to your 3D Jewellery Printing League.

## **MACHINE SPECIFICATION**

| 40 |                            |                        |
|----|----------------------------|------------------------|
|    | Platform Size              | 192X108X150mm          |
|    | X & Y Resolution           | 50µ                    |
|    | Z Resolution               | 20 to 75 μ             |
|    | Pixel Size                 | 0.050 mm               |
|    | Speed                      | 700 Layer Per Hour     |
|    | Light Engine Resolution    | 3840 X 2160            |
|    | Machine Warranty           | 3 Years                |
|    | Software Upgrade           | Life Time              |
|    | Open Source Consumables    | Yes                    |
|    | Installation               | Free                   |
|    | Transportation & Packaging | Free                   |
|    | Transportation Insurance   | Free                   |
|    | Training                   | Free for 7 Days        |
|    | Operating System           | Inbuilt Display        |
|    | UV Curing Oven             | SI Oven Free           |
|    | Resin Tray                 | 1 Free                 |
|    | Resin Non Castable         | 500 ml Free            |
|    | Accessories                | Free                   |
|    | Dimension                  | 500x700x1150mm (W,L.H) |
|    | Weight                     | 140 kg                 |
|    | Input File                 | STL & SLC              |